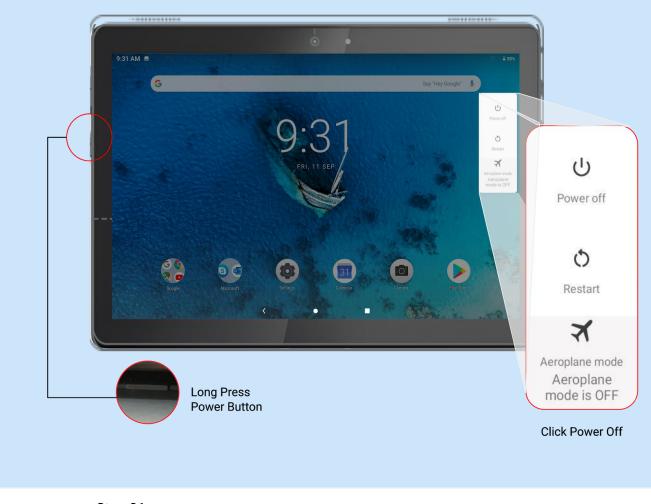

- Step 01
  - Long press the Power Button
  - Shutdown Tablets with options pop up on the right side of the Home Screen
  - The window provides three options Power off, Restart and Aeroplane mode
  - Click Power off