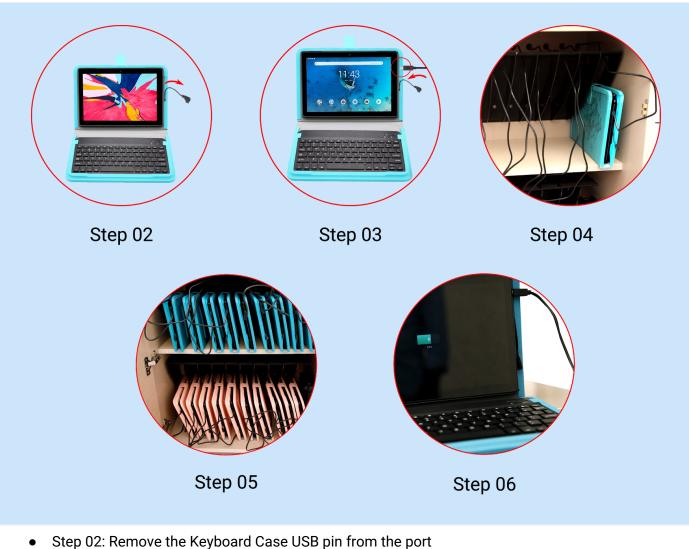

- Step 03: Connect the Tablet with USB charging pins
- Step 04 & 05: Place the Tablets inside the Charging Compartment holders one by one as shown
- Step 06: Check the charging status on random Tablets for validation

**ALERT**: Never switch off the main power supply to the Rack Charger. Once the Tablets are connected to the charging adaptor pins and placed inside the compartments - please lock the door. Never open the backside door, in case of any challenges with Rack Charger the authorized person shall be informed for carrying out necessary interventions The Rack Charger shall be used only for the Tablets, other devices shall not be charged from the Rack Charger.